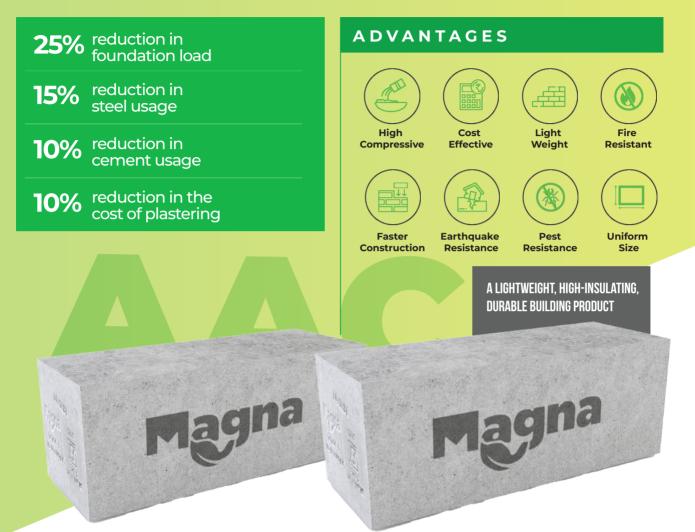

## **AAC BLOCKS**

Magna AAC blocks is a lightweight, high-insulating, durable building product, which is produced in a wide range of sizes. Magna AAC Blocks offers incredible opportunities to increase building quality and at the same time reduces costs at the AAC Blocks construction site.

#### SPECIFICATIONS

| Particulars                     | Unit  | Values                           | Requirement as per IS-2185 Part-3                   |
|---------------------------------|-------|----------------------------------|-----------------------------------------------------|
| Size (Length x Height)          | mm    | 650x250 / 650x200 / 600x200      | NA                                                  |
| Size (Width)                    | mm    | 75/100/125/150/200/225/250/300   | NA                                                  |
| Size Tolerance (Max)            | mm    | ±3 (Length), ±3 (Height & width) | L= ±5 mm, H& W= ±3mm                                |
| Compressive Strength            | N/mm2 | ≥ 4.0 for Grade-1                | ≥ 4.0 for Grade-1 @ density range 551-650 Kg/m3     |
| Oven Dry Density                | Kg/m3 | 560 - 640                        | 551-650                                             |
| Fire Resistance                 | Hrs   | 4 (for 200 mm thick wall)        | Min 2 hrs. is desirable                             |
| Thermal Conductivity (K Value)  | W/mK  | 0.16 - 0.21                      | 0.24 Max for Grade -1 @ density range 551-650 Kg/m3 |
| Sound Reduction                 | Db    | 37 - 42                          | ΝΑ                                                  |
| Thermal Resistance (R-Value)    | m2K/W | 0.95 (200 mm width) @0.21 W/mK   | Max Value is desirable                              |
| Thermal Conductance (U Value)   | W/m2K | 1.05 (200 mm width) @0.21 W/mK   | Minimum Value is desirable                          |
| Drying Shrinkage (Maximum)      | %     | 0.04 Maximum                     | 0.05 for Gr-1 Maximum                               |
| Sound Transmission Class Rating | Db    | 44                               | ΝΑ                                                  |