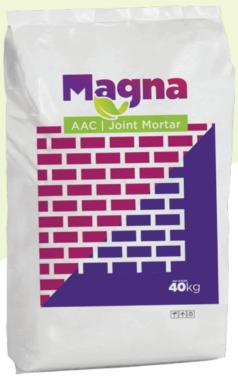

## AAC JOINT MORTAR

High-quality AAC Blocks Jointing Mortar, reducing bonding material usage by up to 70% for cost-effective construction. Made with weather and water- resistant materials, it enhances durability and provides excellent adhesion between AAC blocks.

### SPECIFICATIONS

| PARAMETERS                        | SPECIFICATIONS                                         |  |
|-----------------------------------|--------------------------------------------------------|--|
| Coverage                          | 65-70 sq.ft (Considering<br>joint thickness of 2-3 mm) |  |
| Compressive Strength<br>in 7 Days | > 5 N/mm sq                                            |  |
| Curing                            | Not required                                           |  |
| Pot life                          | Approx 30 minutes                                      |  |
| Water required                    | 25 - 30%                                               |  |
| Appearance                        | Free flowing and grey in colour                        |  |